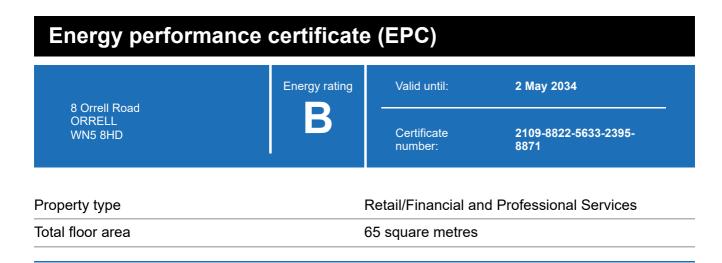

## **Energy rating and score**

This property's energy rating is B.

Properties get a rating from A+ (best) to G (worst) and a score.

The better the rating and score, the lower your property's carbon emissions are likely to be.