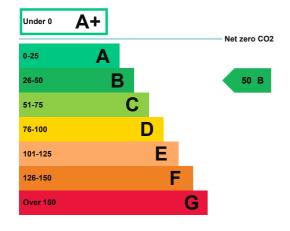

## **Energy rating and score**

This property's energy rating is B.

Properties get a rating from A+ (best) to G (worst) and a score.

The better the rating and score, the lower your property's carbon emissions are likely to be.

# How this property compares to others

Properties similar to this one could have ratings:

| If newly built                   | 15 A |
|----------------------------------|------|
| If typical of the existing stock | 61 C |